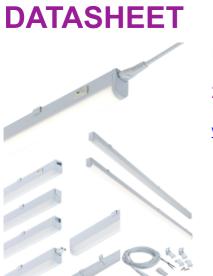

## 230V 7W LED Linkable Striplight 4000K (395mm)

www.mlaccessories.co.uk

| MLA PART CODE                 | UCLED7CW                                        |
|-------------------------------|-------------------------------------------------|
| DESCRIPTION                   | 230V 7W LED Linkable Striplight 4000K (395mm)   |
| NET WEIGHT (KG)               | 0.179                                           |
| FINISH                        | White                                           |
| DIFFUSER                      | Opal                                            |
| DIMENSIONS (MM)               | Length - 395<br>Width - 22.8<br>Projection - 36 |
| CONSTRUCTION                  | Construction - Polycarbonate                    |
| CLASS                         | II                                              |
| IP RATING                     | IP20                                            |
| WATTAGE (W)                   | 7                                               |
| LAMP TECHNOLOGY               | LED                                             |
| LAMP INCLUDED                 | Yes                                             |
| LUMENS (LM)                   | 570±5%                                          |
| LUMENS LIGHT SOURCE ONLY (LM) | 775±5%                                          |
| EFFICACY (LM/W)               | 110.9                                           |
| CIRCUIT WATTAGE (W)           | 7                                               |
| сст                           | 4000K                                           |
| LIGHT COLOUR                  | Cool White                                      |
| CRI                           | >80                                             |
| SDCM                          | <6                                              |
| RUNNING CURRENT (A)           | 0.052                                           |
| DISPLACEMENT FACTOR           | >0.9                                            |
| SVM                           | 0.021                                           |
| PST-LM                        | 0.018                                           |
| BEAM ANGLE (DEGREES)          | 130                                             |
| LIFE SPAN (HRS)               | 30,000                                          |
| L70B50 LIFESPAN (HRS)         | 54,000                                          |
| DIMMABLE                      | No                                              |