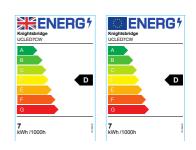

## 230V 7W LED Linkable Striplight 4000K (395mm)

www.mlaccessories.co.uk

| MLA PART CODE                 | UCLED7CW                                        |
|-------------------------------|-------------------------------------------------|
| DESCRIPTION                   | 230V 7W LED Linkable Striplight 4000K (395mm)   |
| NET WEIGHT (KG)               | 0.179                                           |
| FINISH                        | White                                           |
| DIFFUSER                      | Opal                                            |
| DIMENSIONS (MM)               | Length - 395<br>Width - 22.8<br>Projection - 36 |
| CONSTRUCTION                  | Construction - Polycarbonate                    |
| CLASS                         | II                                              |
| IP RATING                     | IP20                                            |
| WATTAGE (W)                   | 7                                               |
| LAMP TECHNOLOGY               | LED                                             |
| LAMP INCLUDED                 | Yes                                             |
| LUMENS (LM)                   | 570±5%                                          |
| LUMENS LIGHT SOURCE ONLY (LM) | 775±5%                                          |
| EFFICACY (LM/W)               | 110.9                                           |
| CIRCUIT WATTAGE (W)           | 7                                               |
| сст                           | 4000K                                           |
| LIGHT COLOUR                  | Cool White                                      |
| CRI                           | >80                                             |
| SDCM                          | <6                                              |
| RUNNING CURRENT (A)           | 0.052                                           |
| DISPLACEMENT FACTOR           | >0.9                                            |
| SVM                           | 0.021                                           |
| PST-LM                        | 0.018                                           |
| BEAM ANGLE (DEGREES)          | 130                                             |
| LIFE SPAN (HRS)               | 30,000                                          |
| L70B50 LIFESPAN (HRS)         | 54,000                                          |
| DIMMABLE                      | No                                              |